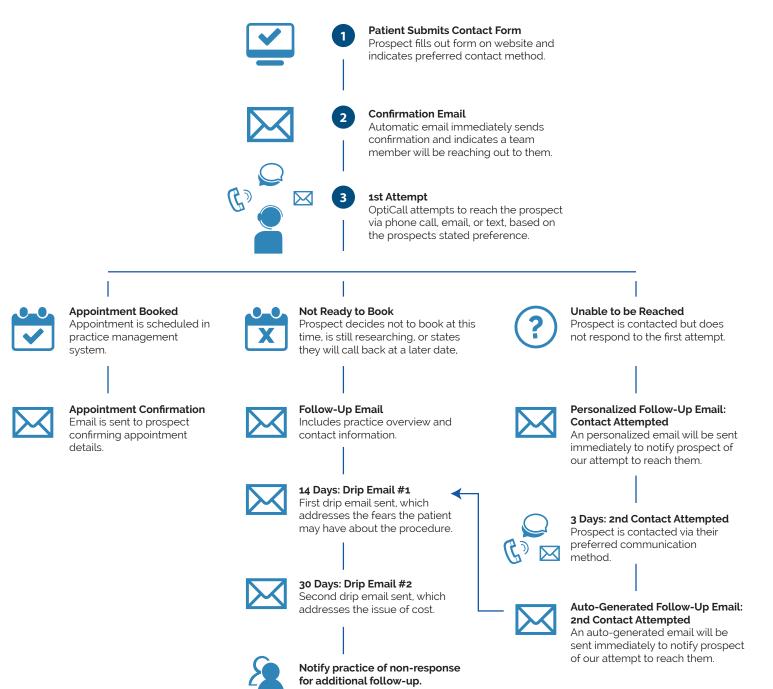

## Capture<sup>TM</sup> Web Lead Response Management

We've now extended our patient experience services to include Capture – a personalized outreach program that systematically follows-up with prospective patients who submit a request for information or request to book an appointment online. Our team fields every web response and follows-up based on the prospect's preferred method of contact – either email or phone call. This not only ensures seamless and personalized communication from your practice, it allows your staff to focus on providing the best patient experience in the office. Here's how it works: