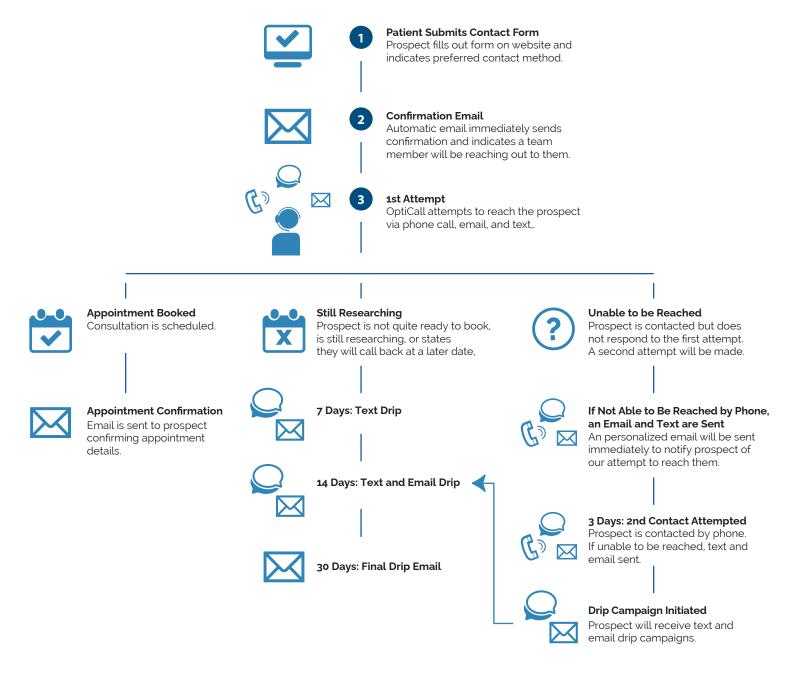

## Web Lead Response Management

We've now extended our patient experience services to include Capture – a personalized outreach program that systematically follows-up with prospective patients who submit a request for information or request to book an appointment online. Our team fields every web response and follows-up using three methods: phone call, email, and text. Our team tailors the method of response when a prospect has a preferred method of contact, such as a preference for text vs phone call. This not only ensures seamless and personalized communication from your practice, but it also allows your staff to focus on providing the best patient experience in the office. Here's how it works: